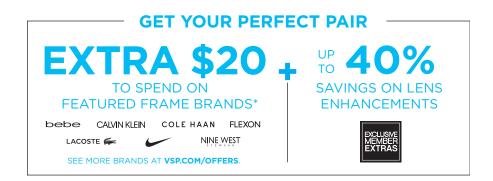

### **PROVIDER NETWORK:** VSP Signature

| BENEFIT                           | DESCRIPTION                                                                                                                                                                                                                                                                                                                                                                                                                                                                                                         | COPAY                               | FREQUENCY       |
|-----------------------------------|---------------------------------------------------------------------------------------------------------------------------------------------------------------------------------------------------------------------------------------------------------------------------------------------------------------------------------------------------------------------------------------------------------------------------------------------------------------------------------------------------------------------|-------------------------------------|-----------------|
| YOUR COVERAGE WITH A VSP PROVIDER |                                                                                                                                                                                                                                                                                                                                                                                                                                                                                                                     |                                     |                 |
| WELLVISION EXAM                   | Focuses on your eyes and overall wellness                                                                                                                                                                                                                                                                                                                                                                                                                                                                           | \$7.50 for exam<br>and glasses      | Every 12 months |
| PRESCRIPTION GLASSES              |                                                                                                                                                                                                                                                                                                                                                                                                                                                                                                                     |                                     |                 |
| FRAME                             | <ul> <li>\$150 allowance for a wide selection of frames</li> <li>\$170 allowance for featured frame brands</li> <li>20% savings on the amount over your allowance</li> <li>\$80 Costco® frame allowance</li> </ul>                                                                                                                                                                                                                                                                                                  | Combined with<br>exam               | Every 24 months |
| LENSES                            | <ul><li>Single vision, lined bifocal, and lined trifocal lenses</li><li>Polycarbonate lenses for dependent children</li></ul>                                                                                                                                                                                                                                                                                                                                                                                       | Combined with exam                  | Every 12 months |
| LENS ENHANCEMENTS                 | <ul> <li>Standard progressive lenses</li> <li>Premium progressive lenses</li> <li>Custom progressive lenses</li> <li>Average savings of 35-40% on other lens enhancements</li> </ul>                                                                                                                                                                                                                                                                                                                                | \$0<br>\$80 - \$90<br>\$120 - \$160 | Every 12 months |
| CONTACTS (INSTEAD<br>OF GLASSES)  | <ul> <li>\$120 allowance for contacts and contact lens exam (fitting and evaluation)</li> <li>15% savings on a contact lens exam (fitting and evaluation)</li> </ul>                                                                                                                                                                                                                                                                                                                                                | \$0                                 | Every 12 months |
| EXTRA SAVINGS                     | <ul> <li>Glasses and Sunglasses</li> <li>Extra \$20 to spend on featured frame brands. Go to vsp.com/offers for details.</li> <li>30% savings on additional glasses and sunglasses, including lens enhancements, from the same VSP provider on the same day as your WellVision Exam. Or get 20% from any VSP provider within 12 months of your last WellVision Exam.</li> <li>Retinal Screening</li> <li>No more than a \$70 enable on routing retinal screening as an enhancement to a WellVision Exam.</li> </ul> |                                     |                 |
|                                   | <ul> <li>No more than a \$39 copay on routine retinal screening as an enhancement to a WellVision Exam</li> <li>Laser Vision Correction</li> <li>Average 15% off the regular price or 5% off the promotional price; discounts only available from contracted facilities</li> <li>After surgery, use your frame allowance (if eligible) for sunglasses from any VSP doctor</li> </ul>                                                                                                                                |                                     |                 |

\*Only available to VSP members with applicable plan benefits. Frame brands and promotions are subject to change. Savings based on doctor's retail price and vary by plan and purchase selection; average savings determined after benefits are applied. Ask your VSP network doctor for more details.